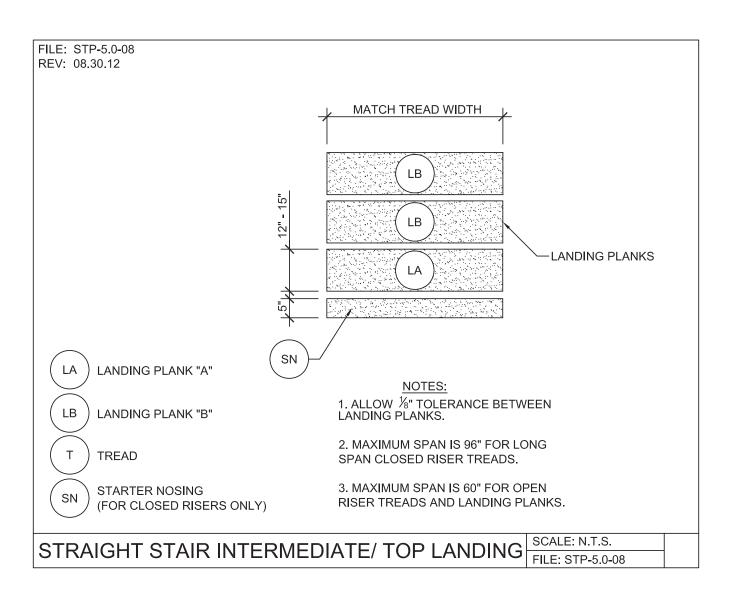

Detail

Precast Solutions Since D

Long Span Steptread System - General Details

PRECAST CONCRETE TREADS AND LANDINGS SHOWN ON PLANS SHALL BE FROM THE LONG SPAN "STEPTREAD" SYSTEM BY "STEPSTONE, INC." OF GARDENA, CA FOR STEEL CONSTRUCTION. THE MANUFACTURER IS TO SUPPLY ALL PRECAST CONCRETE "STEPTREAD" SYSTEM PARTS, FEATURING BOTTOM WELD PLATES FOR WELD-ON CONNECTIONS. ALL REINFORCING AND CONNECTION PLATES WILL BE ZINC PLATED. ONLY ITEMS NOTED AS BY "STEPSTONE, INC." WILL BE FURNISHED BY "STEPSTONE, INC." SUCH ITEMS ARE TO BE INSTALLED BY OTHERS.